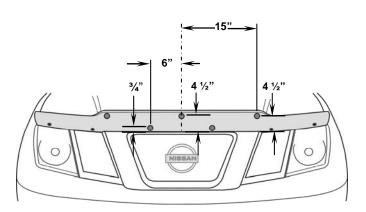

#### Illustration #1 - Bumpon Placement

## HARDWARE KIT

- 5 Large Bumpons 4 – 3M Anti-Abrasion Film Pads
- 4 Clip Bodies
- 4 L' Brackets
- 4 # 6 x 5/8" Flat Head Screws
- $4 \# 6 \times 3/6$ 4 - Pins
- 1. Be sure that the hood is clean and dry inside and out. Release the hood, but do not open it.
- Install the bumpons as shown in Illustration #1. <u>Attention: The bumpons must be installed on the hood, not on the protector!!!</u> If the bumpons are installed on the protector, they will wear through the paint.