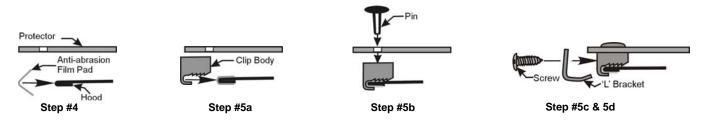

TOOLS REQUIRED 1 – Phillips Screwdriver # 2

Illustration #2 - Clip Location

1 - Tape Measure

- 3. Ensure the flange on the hood protector is inserted between the hood and the hood seal. See illustrations #2.
- 4. With protector centered on the hood, peel and fold an anti-abrasion film pad in half over the edge of the hood, underneath each of the two (2) inner holes in the protector. See Illustrations #2 & #3 Step #4.
- 5. a) Place a clip over each of the anti-abrasion film pads on the edge of the hood as shown below in Illustration #3 Step #5a.
- b) Insert a pin through the protector into each of the clips. See Illustration #3 Step #5b.
- c) Insert a #6 x 5/8" screw through an 'L'- bracket and into the clip. See Illustration #3 Step #5c & 5d.
- d) Make sure all the components are well seated together; the protector is centered on the hood, and then tighten the screws into the clips.
- 6. Repeat steps #4 and #5 for the other two (2) holes.
- 7. On some vehicles it may be necessary to adjust the hood bumpers and/or latch for proper clearance. *Note: Do not pull on the protector when opening or closing the hood.*

### Illustration #3 - Clip Configuration - Patent No. 6,892,427

Thank you for purchasing a FORM Fit hood protector. Retain this sheet for care instructions and kit information.

Made in Canada Rev0.070905