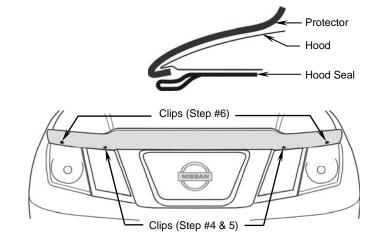

TOOLS REQUIRED 1 – Phillips Screwdriver # 2

Illustration #2 - Clip Location

1 - Tape Measure

- 3. Ensure the flange on the hood protector is inserted between the hood and the hood seal. See illustrations #2.
- 4. With protector centered on the hood, peel and fold an anti-abrasion film pad in half over the edge of the hood, underneath each of the two (2) inner holes in the protector. See Illustrations #2 & #3 Step #4.
- 5. a) Place a clip over each of the anti-abrasion film pads on the edge of the hood as shown below in Illustration #3 Step #5a.
- b) Insert a pin through the protector into each of the clips. See Illustration #3 Step #5b.
- c) Insert a #6 x 5/8" screw through an 'L'- bracket and into the clip. See Illustration #3 Step #5c & 5d.
- d) Make sure all the components are well seated together; the protector is centered on the hood, and then tighten the screws into the clips.
- 6. Repeat steps #4 and #5 for the other two (2) holes.
- 7. On some vehicles it may be necessary to adjust the hood bumpers and/or latch for proper clearance. *Note: Do not pull on the protector when opening or closing the hood.*

### Illustration #3 - Clip Configuration - Patent No. 6,892,427

Thank you for purchasing a FORM Fit hood protector. Retain this sheet for care instructions and kit information.

Made in Canada Rev0.070905